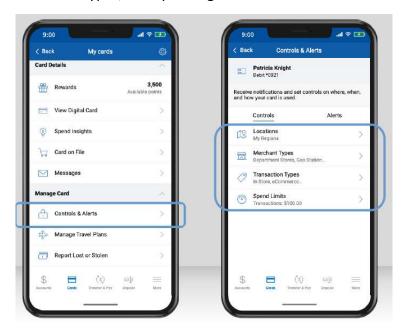

#### **Card Controls**

Tap "Controls and Alerts" to choose how your card is used. Use Controls to manage Locations, Merchant Types, Transaction Types, and Spending limits.