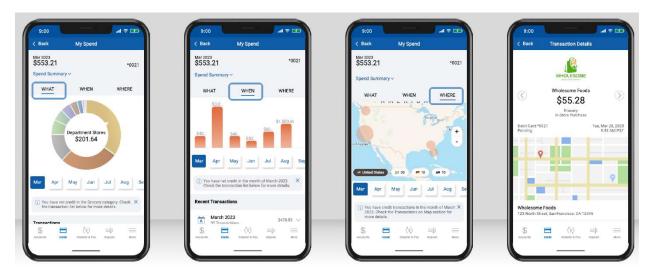

#### **Viewing your Spending Insights**

Tap "What" to view a breakdown of your spending categories. Tap "When" to view a breakdown by month. Tap "Where" to view a location of your transaction on a map. Tap on any transaction to view the Merchants name, logo, map, and contact information.