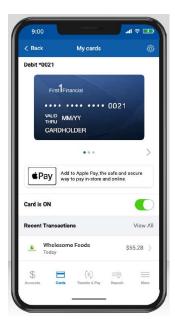

### It's easy to get started controlling your card!

Open the Susquehanna Community Bank mobile app and log in. At the bottom of your screen, you tap "Cards".

The Cards screen provides a few options for managing your cards. Turn your card on/off, view any recent transaction, view additional cards or add a card, add you card to your digital wallet, view your digital card, including your card number, and view spending insights.