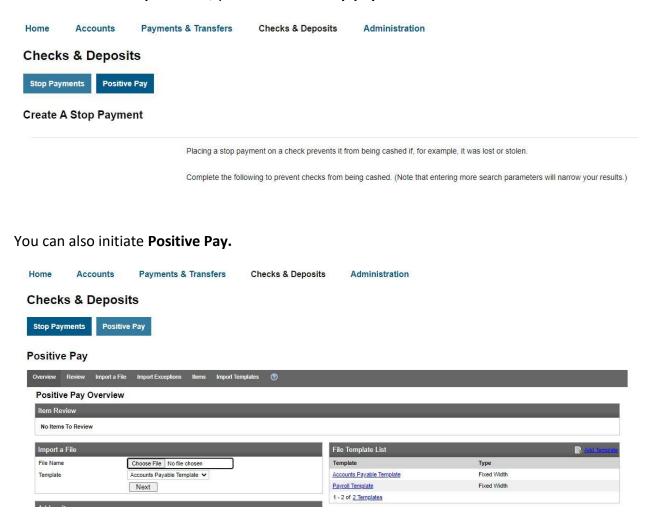

# Checks & Deposits

If you click **positive pay**, it will take you here:

**Positive Pay** 

| Overview Review Impo | ort a File Import Exceptions Items Import Templa | tes 🕜 |                         |         |             |              |
|----------------------|--------------------------------------------------|-------|-------------------------|---------|-------------|--------------|
| Positive Pay Over    | view                                             |       |                         |         |             |              |
| Item Review          |                                                  |       |                         |         |             |              |
| No Items To Review   |                                                  |       |                         |         |             |              |
| Import a File        |                                                  | Fil   | e Template List         |         |             | Add Template |
| File Name            | Choose File No file chosen                       | Ter   | nplate                  |         | Туре        |              |
| Template             | Accounts Payable Template 🖌                      | Aci   | ounts Payable Template  |         | Fixed Width |              |
|                      | Next                                             | Pa    | roll Template           |         | Fixed Width |              |
|                      |                                                  | 1-    | 2 of <u>2 Templates</u> |         |             |              |
| Add an Item          |                                                  |       |                         |         |             |              |
| Account              | Checking Account 🗸                               |       | n Search                |         |             |              |
| Check #              |                                                  | Acc   | ount All                | ×       |             |              |
| Issue Date           |                                                  | Iss   | e Date                  | Through |             |              |
| Amount               |                                                  | Am    | ount                    | Through |             |              |
| Payee                |                                                  | Ch    | ck Number               | Through |             |              |
| Reference #          |                                                  | Sta   | us Not Recond           | ciled 🗸 |             |              |
| Туре                 | Issue 🗸                                          |       | Search                  |         |             |              |
|                      | Add Item                                         |       |                         |         |             |              |